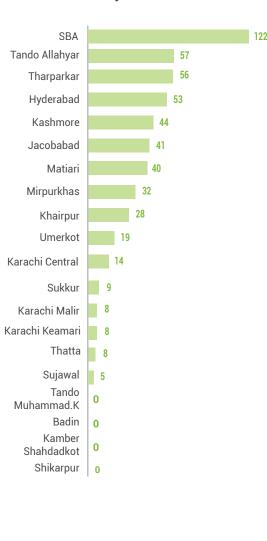

## District Wise Heat Stroke Report

#### Heat Stroke Report (Period Covered 1500 hrs 14-04-2025 - 1500 hrs 12-05-2025)

237 02 0 22

Total Number of heatstroke cases treated last 48 Hrs Number of heatstroke cases treated Loss of Livestock

| Sr# | Division     | District                | Number of heatstroke cases treated |        |          | Casualty (if any) |      |        | Loss of Livestock |       |                |                 |       |                  |
|-----|--------------|-------------------------|------------------------------------|--------|----------|-------------------|------|--------|-------------------|-------|----------------|-----------------|-------|------------------|
|     |              |                         | Male                               | Female | Children | Total             | Male | Female | Children          | Total | Goat/<br>Sheep | Buffalo/<br>Cow | Camel | Other<br>Animals |
| 1   | Karachi      | Karachi Malir           | 1                                  | 0      | 0        | 1                 | 0    | 0      | 0                 | 0     | 0              | 0               | 0     | 0                |
| 2   |              | Karachi Keamari         | o                                  | 0      | O        | 0                 | 0    | 0      | O                 | 0     | 0              | 0               | 0     | 0                |
| 3   |              | Karachi Central         | 0                                  | 0      | 0        | 0                 | 0    | 0      | 0                 | 0     | 0              | 0               | 0     | 0                |
| 4   |              | Hyderabad               | o                                  | 0      | O        | 0                 | 0    | 0      | o                 | 0     | 0              | 1               | 0     | o                |
| 5   |              | Matiari*                | 2                                  | 0      | 2        | 4                 | 0    | 0      | 0                 | 0     | 0              | 0               | 0     | 0                |
| 6   |              | Tando Allahyar          | 7                                  | 4      | 0        | 11                | 0    | o      | o                 | 0     | 0              | 0               | 0     | 0                |
| 7   | Hyderabad    | тмк                     | 0                                  | 0      | 0        | 0                 | 0    | 0      | 0                 | 0     | 0              | 0               | 0     | 0                |
| 8   |              | Thatta                  | 0                                  | 0      | 0        | 0                 | 0    | o      | o                 | 0     | 0              | 0               | 0     | 0                |
| 9   |              | Sujawal                 | 0                                  | 0      | 0        | 0                 | 0    | 0      | 0                 | 0     | 0              | 0               | 0     | 0                |
| 10  |              | Badin                   | 0                                  | 0      | 0        | 0                 | 0    | o      | o                 | 0     | 0              | 0               | 0     | 0                |
| 11  | Sukkur       | Sukkur                  | 0                                  | 0      | 0        | 0                 | 0    | o      | 0                 | 0     | 2              | 1               | 0     | 0                |
| 12  |              | Khairpur                | 10                                 | 3      | 1        | 14                | 0    | 0      | 0                 | 0     | 11             | 0               | 0     | 0                |
| 13  | Shaheed      | Shaheed<br>Benazirabad* | 135                                | 71     | 1        | 207               | 0    | 0      | 0                 | 0     | 0              | 0               | 0     | 0                |
| 14  | Benazirabad* | Naushahro Feroze        | 0                                  | 0      | 0        | 0                 | 0    | o      | o                 | 0     | 0              | 0               | 0     | 0                |
| 15  |              | Kamber<br>Shahdadkot    | 0                                  | 0      | 0        | 0                 | 0    | 0      | 0                 | 0     | 0              | 0               | 0     | 0                |
| 16  | Larkana      | Shikarpur               | 0                                  | 0      | 0        | 0                 | 0    | o      | 0                 | 0     | 0              | 0               | 0     | 0                |
| 17  | Larkana      | Kashmore                | 0                                  | 0      | 0        | 0                 | 0    | o      | 0                 | 0     | 0              | 0               | 0     | 0                |
| 18  |              | Jacobabad               | 0                                  | 0      | 0        | 0                 | 0    | o      | 0                 | 0     | 0              | 0               | 0     | 0                |
| 19  |              | Mirpurkhas              | 0                                  | 0      | 0        | 0                 | 0    | o      | 0                 | 0     | 0              | 0               | 0     | 0                |
| 20  | Mirpurkhas   | Umerkot                 | 0                                  | 0      | 0        | 0                 | 0    | o      | 0                 | 0     | 0              | 0               | 0     | 0                |
| 21  |              | Tharparkar              | 0                                  | 0      | 0        | 0                 | 0    | 0      | 0                 | 0     | 7              | 0               | 0     | 0                |
|     |              | Total                   | 155                                | 78     | 4        | 237               | 0    | o      | 0                 | 0     | 20             | 2               | o     | o                |