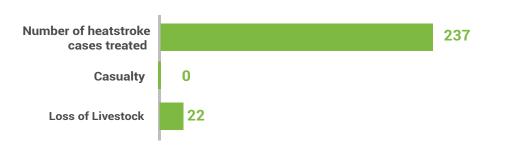

| Number of heatstroke cases treated | Casualty | Loss of<br>Livestock |  |  |  |
|------------------------------------|----------|----------------------|--|--|--|
| 237                                | 0        | 22                   |  |  |  |

#### Heat Stroke Report (Period Covered 1500 hrs 14-04-2025 - 1500 hrs 12-05-2025)

237 02 0 22

Total Number of heatstroke cases treated last 48 Hrs Number of heatstroke cases treated Loss of Livestock

| Sr# | Division     | District                | Number of heatstroke cases treated |        |          | Casualty (if any) |      |        | Loss of Livestock |       |                |                 |       |                  |
|-----|--------------|-------------------------|------------------------------------|--------|----------|-------------------|------|--------|-------------------|-------|----------------|-----------------|-------|------------------|
|     |              |                         | Male                               | Female | Children | Total             | Male | Female | Children          | Total | Goat/<br>Sheep | Buffalo/<br>Cow | Camel | Other<br>Animals |
| 1   | Karachi      | Karachi Malir           | 1                                  | 0      | 0        | 1                 | 0    | 0      | 0                 | 0     | 0              | 0               | 0     | 0                |
| 2   |              | Karachi Keamari         | o                                  | 0      | O        | 0                 | 0    | 0      | O                 | 0     | 0              | 0               | 0     | 0                |
| 3   |              | Karachi Central         | 0                                  | 0      | 0        | 0                 | 0    | 0      | 0                 | 0     | 0              | 0               | 0     | 0                |
| 4   |              | Hyderabad               | o                                  | 0      | O        | 0                 | 0    | 0      | o                 | 0     | 0              | 1               | 0     | o                |
| 5   |              | Matiari*                | 2                                  | 0      | 2        | 4                 | 0    | 0      | 0                 | 0     | 0              | 0               | 0     | 0                |
| 6   |              | Tando Allahyar          | 7                                  | 4      | 0        | 11                | 0    | o      | o                 | 0     | 0              | 0               | 0     | 0                |
| 7   | Hyderabad    | тмк                     | 0                                  | 0      | 0        | 0                 | 0    | 0      | 0                 | 0     | 0              | 0               | 0     | 0                |
| 8   |              | Thatta                  | 0                                  | 0      | 0        | 0                 | 0    | o      | o                 | 0     | 0              | 0               | 0     | 0                |
| 9   |              | Sujawal                 | 0                                  | 0      | 0        | 0                 | 0    | 0      | 0                 | 0     | 0              | 0               | 0     | 0                |
| 10  |              | Badin                   | 0                                  | 0      | 0        | 0                 | 0    | o      | o                 | 0     | 0              | 0               | 0     | 0                |
| 11  | Sukkur       | Sukkur                  | 0                                  | 0      | 0        | 0                 | 0    | o      | 0                 | 0     | 2              | 1               | 0     | 0                |
| 12  |              | Khairpur                | 10                                 | 3      | 1        | 14                | 0    | 0      | 0                 | 0     | 11             | 0               | 0     | 0                |
| 13  | Shaheed      | Shaheed<br>Benazirabad* | 135                                | 71     | 1        | 207               | 0    | 0      | 0                 | 0     | 0              | 0               | 0     | 0                |
| 14  | Benazirabad* | Naushahro Feroze        | 0                                  | 0      | 0        | 0                 | 0    | o      | o                 | 0     | 0              | 0               | 0     | 0                |
| 15  |              | Kamber<br>Shahdadkot    | 0                                  | 0      | 0        | 0                 | 0    | 0      | 0                 | 0     | 0              | 0               | 0     | 0                |
| 16  | Larkana      | Shikarpur               | 0                                  | 0      | 0        | 0                 | 0    | o      | 0                 | 0     | 0              | 0               | 0     | 0                |
| 17  | Larkana      | Kashmore                | 0                                  | 0      | 0        | 0                 | 0    | o      | 0                 | 0     | 0              | 0               | 0     | 0                |
| 18  |              | Jacobabad               | 0                                  | 0      | 0        | 0                 | 0    | o      | 0                 | 0     | 0              | 0               | 0     | 0                |
| 19  |              | Mirpurkhas              | 0                                  | 0      | 0        | 0                 | 0    | o      | 0                 | 0     | 0              | 0               | 0     | 0                |
| 20  | Mirpurkhas   | Umerkot                 | 0                                  | 0      | 0        | 0                 | 0    | o      | 0                 | 0     | 0              | 0               | 0     | 0                |
| 21  |              | Tharparkar              | 0                                  | 0      | 0        | 0                 | 0    | 0      | 0                 | 0     | 7              | 0               | 0     | 0                |
|     |              | Total                   | 155                                | 78     | 4        | 237               | 0    | o      | 0                 | 0     | 20             | 2               | o     | o                |